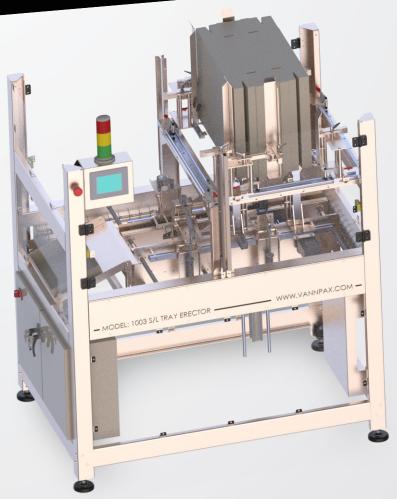

# MODEL 1003<sup>TM</sup> SELF LOCK TRAY ERECTOR

Introducing the SELF LOCK TRAY ERECTOR

A self-locking automatic tray forming machine.

## MECHANICAL INITIATION

By pressing the start button on the screen, the machine will start automatically. The carton tray magazine must be manually filled, and if the minimum level sensor is activated, the machine will stop automatically.

As part of the RUN cycle, the FLAT TRAY will be picked up by the vertical lift cylinder with vacuum suckers and brought down in the forming section.

Adjustable
Magazine Assy

Since Main
Frame

Adjustable
Carton Forming
Corner Posts

Primary & Secondary
Pushing Assemblies

Electrical
Panel

Jacking
Assy

Preamatic Panel

Stage 1's pusher will fold the short tray flaps 90 degrees. Using the FestoServo drive, the tray pusher will push the tray into the stage '2' position. The stage '2' pusher will then fold the flaps into their lock positions.

The cycle will start over once the trays are pushed forward into the front position.

Final product