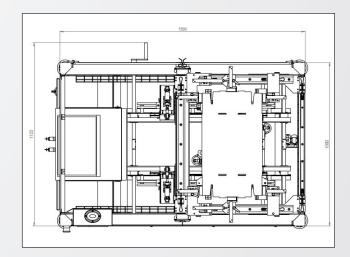

#### MODEL 1003™ TECHNICAL DATA:

| Speed          | Up to 15-20 cartons per minute (Depending on the design of the carton) | Forming Section    | Tools required: 10mm spanner and 5mm allen key |
|----------------|------------------------------------------------------------------------|--------------------|------------------------------------------------|
| Electricity    | 230V AC                                                                | Formats            | No tools to adjust carton magazine             |
| Control System | Festo - PLC, 7' HMI, Drive                                             | Safety Doors       | Safety doors with sensors                      |
| Pneumatics     | Festo                                                                  | Maintenance        | Low maintenance                                |
| Design         | Small footprint                                                        | Machine Dimensions | 1500 (L) x 1700 (H) x 1000 (W) mm              |