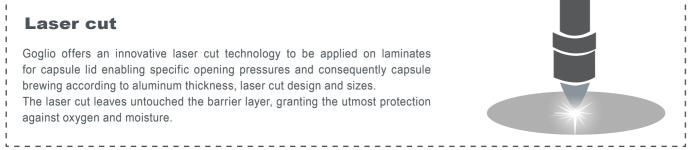

### Laser cut

Goglio offers an innovative laser cut technology to be applied on laminates for capsule lid enabling specific opening pressures and consequently capsule brewing according to aluminum thickness, laser cut design and sizes. The laser cut leaves untouched the barrier layer, granting the utmost protection against oxygen and moisture.