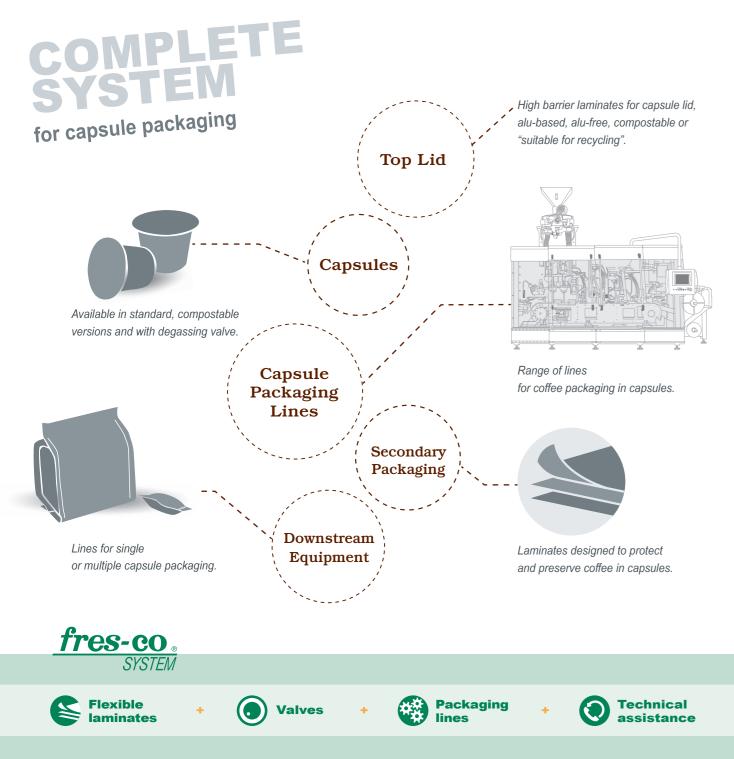

Thanks to their long tradition, Goglio is today near the customer in every phase of packaging life and process, a partner and unique contact offering the ideal turn-key solution

for every specific need. Goglio's complete packaging system for coffee combines high barrier flexible laminates, lids, capsules, valves, packaging lines and technical assistance.

### Secondary packaging

The best packaging solution for capsules is a barrier laminate, preserving aroma and extending product shelf life. Goglio has developed a range of innovative, light, "suitable for recycling" and compostable laminates for every need.

# The Goglio know-how also for capsule packaging

# CAPSULES IN DETAIL structure and plus