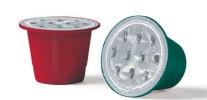

## **Compostable capsule**

CAPSULE\_\_\_\_\_ manufactured with injection molding technology in Polymers Division, available in different colors\*

BOTTOM LID\_\_\_\_\_ sealed inside the capsule to grant the utmost tightness

TOP LID\_\_\_\_\_ with laser cut on its surface for the utmost tightness and brewing quality

\*some examples, not exhaustive

## **Capsule with valve**

–) – – – – – – – DEGASSING VALVE allows the outflow of gases naturally released by coffee, while at the same time preventing oxygen from entering

> CAPSULE manufactured with injection molding technology in Polymers Division, available in different colors\*

BOTTOM LID sealed inside the capsule to grant the utmost tightness

\_TOP LID with laser cut on its surface for the utmost tightness and brewing quality

## **Goglio standard capsule**

Polypropylene capsule standing out for the innovative laser technology used to pre-cut top and bottom lids, assuring the best brewing and an exceptional cream in cup.

The size of the capsule and the presence of the bottom lid help preserving coffee machines.