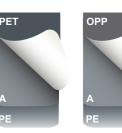

OXYGEN \*\*\* MOISTURE •••

Laminates designed to be "suitable for recycling" and at the same time able to grant both high barrier properties and, thanks to Goglio System, great performances on packaging lines.