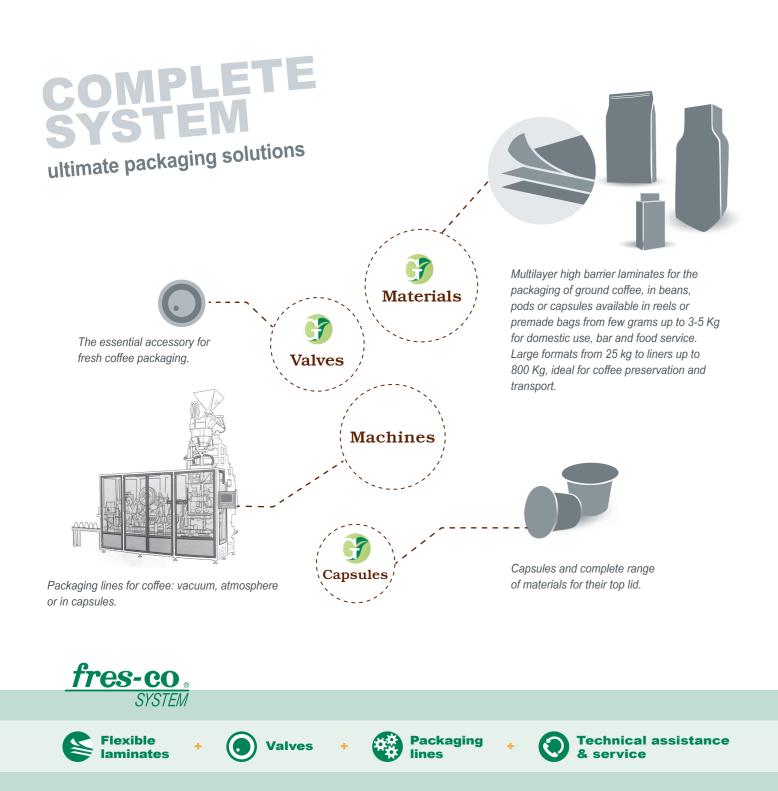

## Your worldwide partner for product and services

Thanks to their long tradition, Goglio is today near the customer in every phase of packaging life and process, a partner and unique contact offering the ideal turn-key solution for every specific need. Goglio's complete system combines high barrier flexible laminates, valves, packaging lines and technical assistance for coffee packaging.

### **Degassing valves**

First created by Goglio, the one-way degassing valves stand out for their high reliability and functionality. Today the range includes different types according to their application technology (heat or ultrasonic), opening/closing values and air flow. Their composition must fit the material of the sealing laminate: PE, PP or Bio.