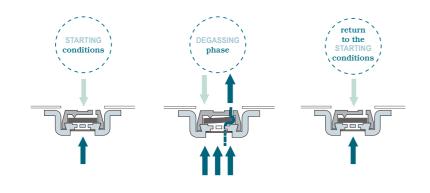

### **Degassing valves**

First created by Goglio, the one-way degassing valves stand out for their high reliability and functionality. Today the range includes different types according to their application technology (heat or ultrasonic), opening/closing values and air flow. Their composition must fit the material of the sealing laminate: PE, PP or Bio.