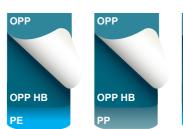

OXYGEN \*\*\* MOISTURE •••

Laminates designed to be "suitable for recycling" and at the same time able to grant both high barrier properties and, thanks to Goglio System, great performances on packaging lines.