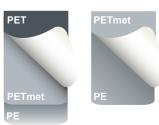

### **Traditional**

WITH ALUMINUM The traditional high barrier to preserve product against oxygen and moisture.

OXYGEN ★★★★★ MOISTURE

METALLIZED Barrier materials standing out for their best quality/price ratio.