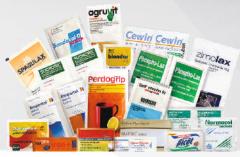

# **Primary Packaging - Flexibles**

From simple packaging to innovative solutions.

Pouch Filling Stick Pack Sachet

Flow Wrapping

Sachets, stick pack and doypack (stand up pouch) are becoming very popular packaging formats in food, personal care, home care & beverages segments.

Our proven and highly reliable solutions for each of this format followed by integrated end of line automation, if required, make it a breeze for our customer to expand existing capacity or build new ones.