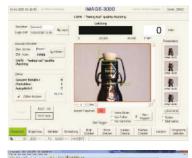

# Inspection

Monitoring and analysis of critical quality parameters

Vision Inspection X-Ray Inspection Metal Detection

For monitoring and analysis of all critical quality parameters you can rely on our highly advance inspection systems. With our wide range of solutions you can assure quality and avoid operational losses caused due re-packing.