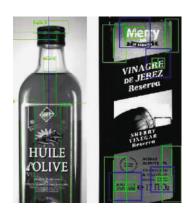

# Inspection

Monitoring and analysis of critical quality parameters

Vision Inspection X-Ray Inspection Metal Detection

For monitoring and analysis of all critical quality parameters you can rely on our highly advance inspection systems. With our wide range of solutions you can assure quality and avoid operational losses caused due re-packing.