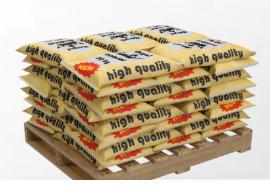

# **Palletizing**

Efficient and Flexible solutions

**Case Palletizer** 

**Bag Palletizer** 

**Pallet Stretch Wrapper** 

Our palletizers are designed to provide flexibility, ergonomy and operation efficiency to increase productivity of final step of packaging. We provide robotic and layer palletizers in various configurations followed by pallet stretch wrapping to stabilize loads for logistics.