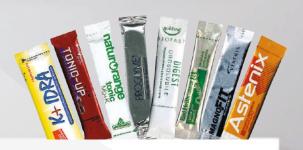

# **Primary Packaging - Flexibles**

From simple packaging to innovative solutions.

Pouch Filling Stick Pack Sachet

Flow Wrapping

Sachets, stick pack and doypack (stand up pouch) are becoming very popular packaging formats in food, personal care, home care & beverages segments.

Our proven and highly reliable solutions for each of this format followed by integrated end of line automation, if required, make it a breeze for our customer to expand existing capacity or build new ones.