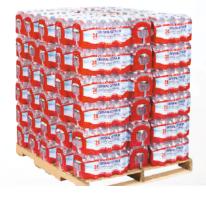

### **Case Packing & Shrink Wrapping**

Cost effective and highly reliable End of Line automation

Case Erectors & Case Sealers

Top Load Case Packers

Side Load Case Packers

Wrap Around Case and Tray Packers

High Speed Shrink Wrappers (Film only, Pad+film or Tray+film)

Automation of end of line packaging process, while desirable, is often compromised due to challenges of ROI. By being cost effective and highly reliable at the same time, our end of line automation solutions help to resolve this dilemma for our customers.

# **Palletizing**

Efficient and Flexible solutions

**Case Palletizer** 

**Bag Palletizer** 

**Pallet Stretch Wrapper** 

Our palletizers are designed to provide flexibility, ergonomy and operation efficiency to increase productivity of final step of packaging. We provide robotic and layer palletizers in various configurations followed by pallet stretch wrapping to stabilize loads for logistics.