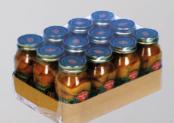

# **Primary Packaging - Rigid Containers**

From standalone machines to integrated lines

Blow Moulder
Depalletizer
Unscrambler
Rinser / Filler / Capper
Labellers

Be it bottles (PET or Glass), cans, jars or any other rigid container, we have proven solutions to feed, clean, fill, close and decorate them.

Our blow moulders are suited for PET containers with and without grip handle.

Various filling technologies are available at our disposal to fill variety of products with high accuracy. Integrated monobloc capper or stand alone cappers complete the filling and capping range.

Decoration of containers with self adhesive or wet glue lables are possible from low to high speed applications.