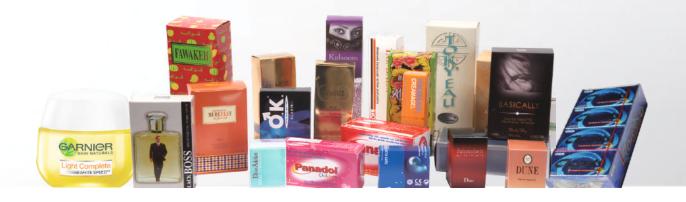

# **Primary Packaging - Flexibles**

From simple packaging to innovative solutions.

Pouch Filling Stick Pack Sachet

Flow Wrapping

Sachets, stick pack and doypack (stand up pouch) are becoming very popular packaging formats in food, personal care, home care & beverages segments.

Our proven and highly reliable solutions for each of this format followed by integrated end of line automation, if required, make it a breeze for our customer to expand existing capacity or build new ones.