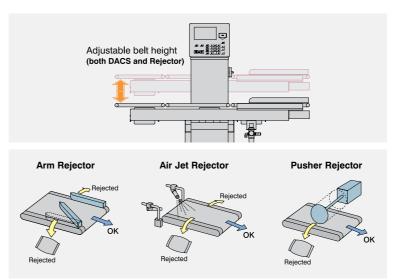

#### Built-in rejector

The conveyor intricately integrates a rejector, minimizing the machine size to maximize your space. Rejectors can be configured with arms, air-jets or pushers.