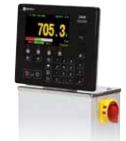

### I lear-friendly terminal

|    |      | <br> |      |       |     |  |
|----|------|------|------|-------|-----|--|
| 05 | CI-I | luly | LCII | 1 111 | Iai |  |

The terminal interface boasts a clear display, making it easy to set your desired weighing conditions or view data in graph and histogram form.