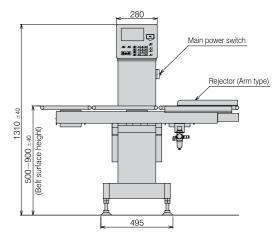

**Dimensions** 

DACS-EL-S012-24(23)/PB-I (with Arm type rejector)

Dimensions of other rejector types

- 1265 (Air Jet type / Pusher type) \*\*\* 440 (Air Jet type)
- \*\*\* 595 (Pusher type)
- \*\* 450 (Air Jet type / Pusher type)
- 450(350)

<sup>\*</sup> Depends on the product shape, installation environment and other conditions.