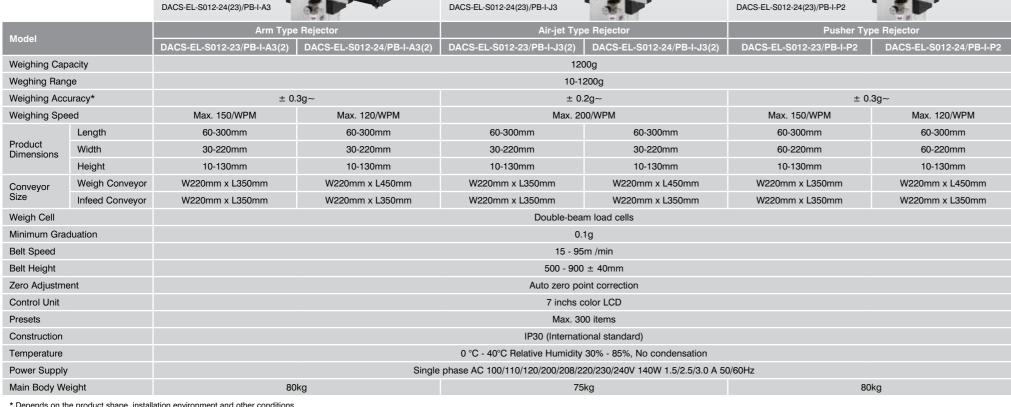

# DACS-EL

Simple yet sophisticated, the DACS-EL is the perfect checkweigher for cost-effective quality control.

The DACS-EL can enhance your production line, combining world-class technology with clever design.

#### Intelligent conveying

The cantilever uni-frame conveyor is designed to maintain a neat and tidy product flow, before and after weight checks. The conveyor height and flow direction can be easily changed to best suit your product.

#### Built-in rejector

The conveyor intricately integrates a rejector, minimizing the machine size to maximize your space. Rejectors can be configured with arms, air-jets or pushers.