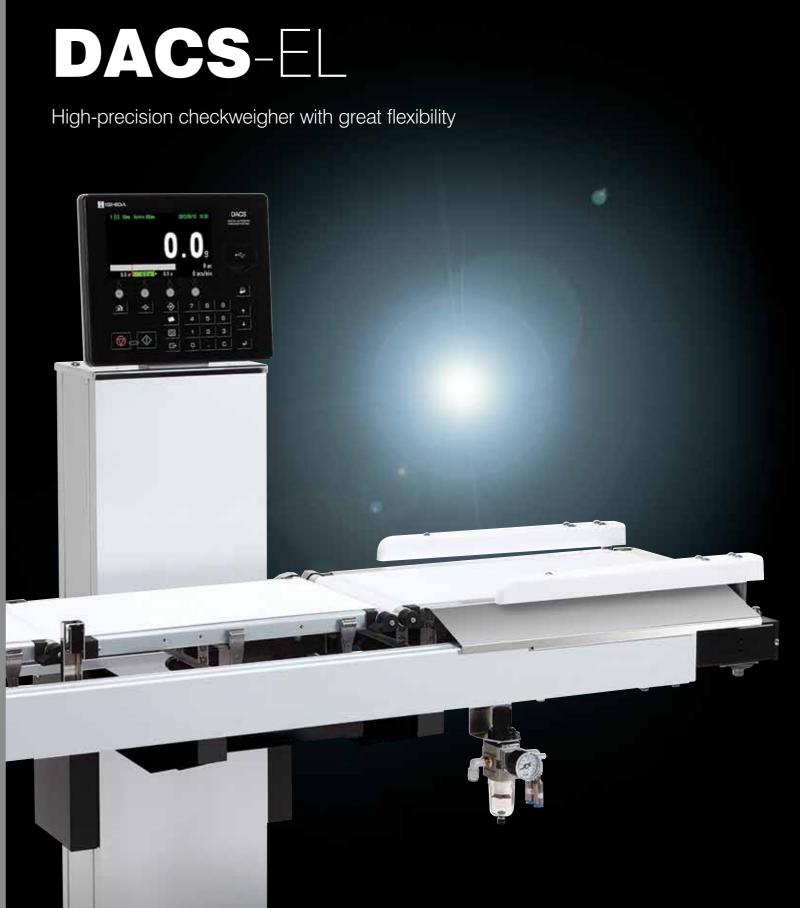

# DACS-EL

Simple yet sophisticated, the DACS-EL is the perfect checkweigher for cost-effective quality control.

The DACS-EL can enhance your production line, combining world-class technology with clever design.

#### Intelligent conveying

The cantilever uni-frame conveyor is designed to maintain a neat and tidy product flow, before and after weight checks. The conveyor height and flow direction can be easily changed to best suit your product.

#### Built-in rejector

The conveyor intricately integrates a rejector, minimizing the machine size to maximize your space. Rejectors can be configured with arms, air-jets or pushers.

### I lear-friendly terminal

|    |      | <br> |      |       |     |  |
|----|------|------|------|-------|-----|--|
| 05 | CI-I | luly | LCII | 1 111 | Iai |  |

The terminal interface boasts a clear display, making it easy to set your desired weighing conditions or view data in graph and histogram form.