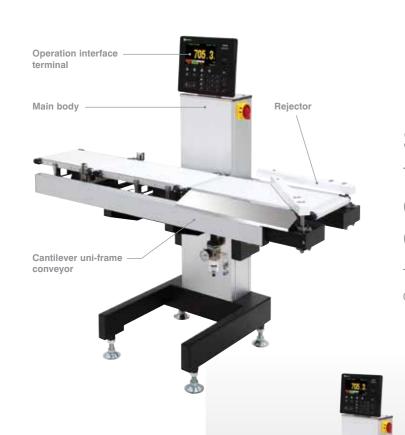

#### Intelligent conveying

The cantilever uni-frame conveyor is designed to maintain a neat and tidy product flow, before and after weight checks. The conveyor height and flow direction can be easily changed to best suit your product.

#### Built-in rejector

The conveyor intricately integrates a rejector, minimizing the machine size to maximize your space. Rejectors can be configured with arms, air-jets or pushers.