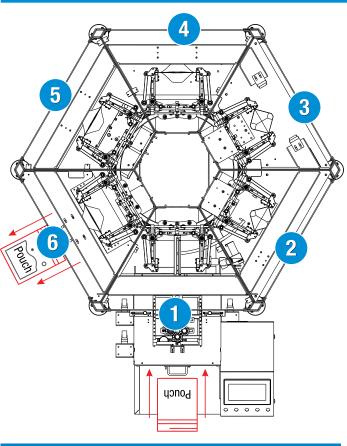

#### **STANDARD PROCESS:**

- 1 Pouch loading, Inline data coding
- 2 Pouch opening, Validation, Pucker in
- 3 Filling, Product settler, Top seal cleaner, Pucker out
- 4 Top seal
- 5 Top cool
- 6 Pouch release OK / Reject, Hanger hole punch